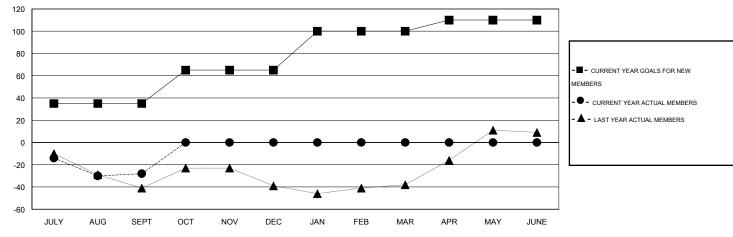

#### GOALS AND ACTUAL MEMBERS CUMULATIVE

| DROPPED CLUBS: 0  DROPPED MEMBERS |              | 11 CLUBS OF 69 ADDED 1 OR MORE<br>NEW MEMBERS | GENDER DISTRIBUTION  MALE 1,296 (72.52%)  FEMALE 491 (27.48%) |            |
|-----------------------------------|--------------|-----------------------------------------------|---------------------------------------------------------------|------------|
| DECEASED  CLUB CANCELLED  OTHER   | 8<br>0<br>43 | CLICK HERE FOR HEALTH ASSESSMENT DATA         | FAMILY UNIT MEMBERS HEAD OF HOUSEHOLD                         | 337<br>166 |
| TOTAL                             | 51           |                                               | NON-HEAD OF HOUSEHOLD                                         | 171        |